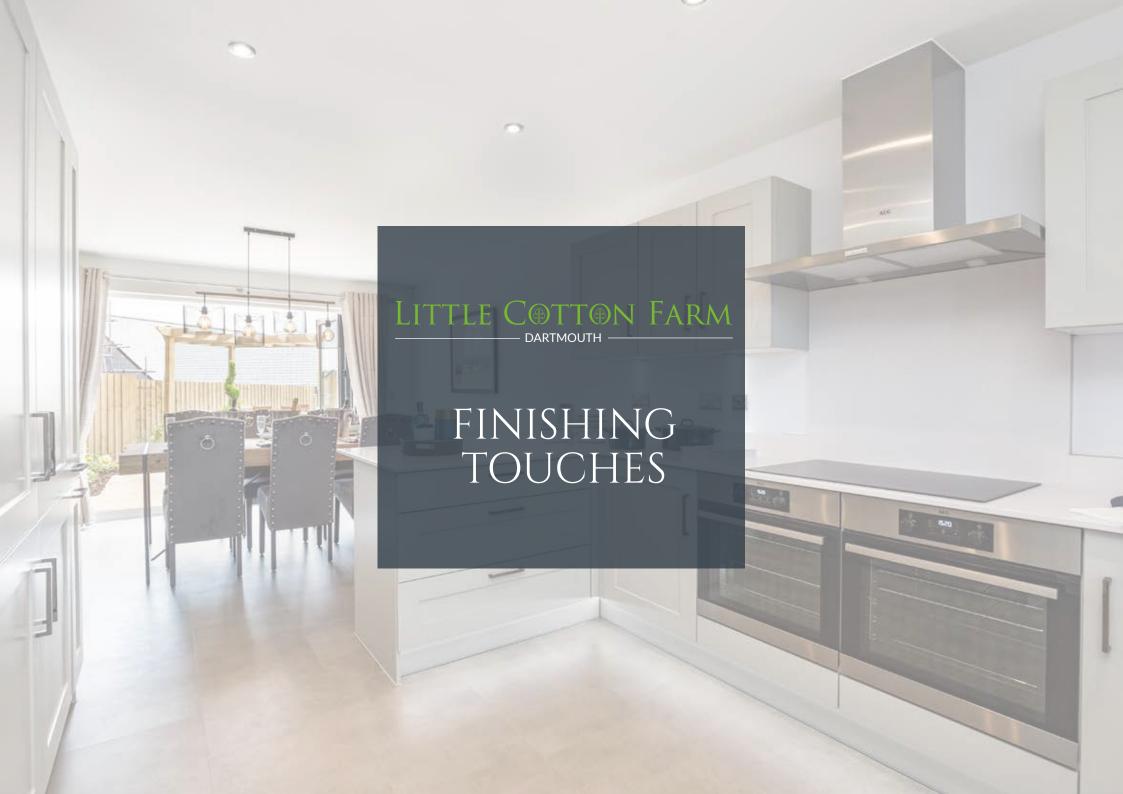

| KITCHEN                                                 | 2 BEDROOM HOMES | 3 BEDROOM HOMES | 3 BEDROOM BUNGALOWS | 4 BEDROOM HOMES | 5 BEDROOM HOMES | THE MULBERRY |
|---------------------------------------------------------|-----------------|-----------------|---------------------|-----------------|-----------------|--------------|
| Fully fitted kitchen with laminate worktops and upstand | •               | •               | •                   | •               | •               |              |
| Solid worktop and kitchen upgrade                       |                 |                 |                     |                 |                 | •            |
| Soft close doors and drawers to kitchen units           | •               | •               | •                   | •               | •               | •            |
| Glass splashback behind hob (60cm)                      | •               | •               | •                   |                 |                 |              |
| Glass splashback behind hob (90cm)                      |                 |                 |                     |                 | •               | •            |
| 1.5 bowl stainless-steel sink                           | •               | •               | •                   | •               | •               | •            |
| Induction hob 60cm                                      | •               | •               | •                   |                 |                 |              |
| Induction hob 80cm                                      |                 |                 |                     |                 | •               | •            |
| Stainless-steel single oven                             | •               |                 |                     |                 |                 |              |
| Stainless-steel double oven                             |                 | •               | •                   |                 |                 |              |
| Stainless-steel single ovens x2                         |                 |                 |                     | •               | •               | •            |
| Stainless-steel extractor hood 60cm                     | •               | •               | •                   |                 |                 |              |
| Stainless-steel extractor hood 90cm                     |                 |                 |                     | •               | •               | •            |
| Integrated fridge/freezer                               | •               | •               | •                   |                 |                 |              |
| Integrated separate fridge and freezer (under oven)     |                 |                 |                     | •               |                 |              |
| Integrated tall fridge                                  |                 |                 |                     |                 | •               | •            |
| Integrated larder freezer                               |                 |                 |                     |                 | •               | •            |
| Integrated dishwasher                                   |                 |                 |                     |                 | •               | •            |
| AEG Appliances                                          |                 |                 |                     |                 |                 | •            |
| Plumbing & electrics for dishwasher                     | •               | •               | •                   | •               | •               | •            |
| Plumbing & electrics for washing machine                | •               | •               | •                   | •               | •               | •            |